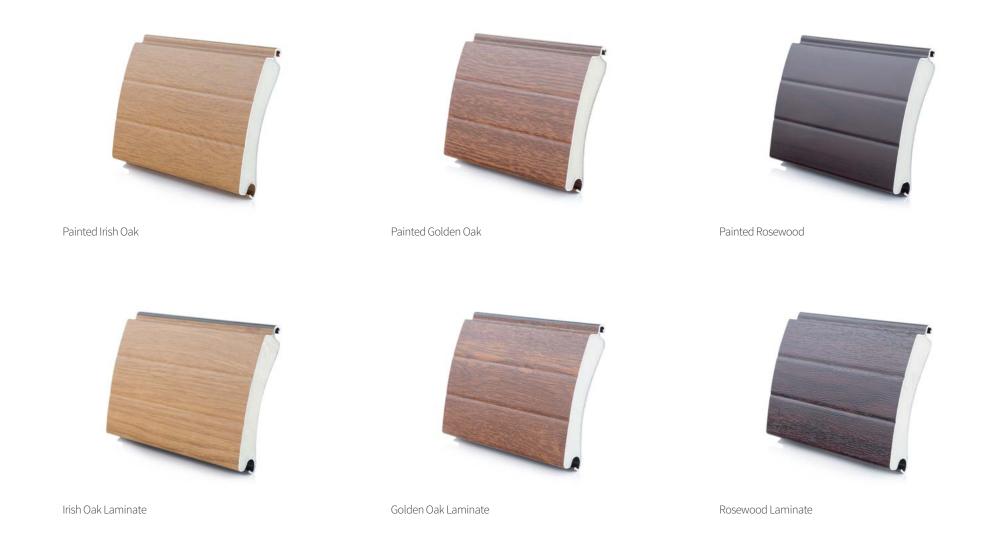

After a sample to see our range for yourself? Just give us a call and request one - we'll send it to you as soon as possible.

<sup>\*</sup> Colours are available in matt or metallic finish

<sup>\*</sup> Laminate options are only available in RD77 range