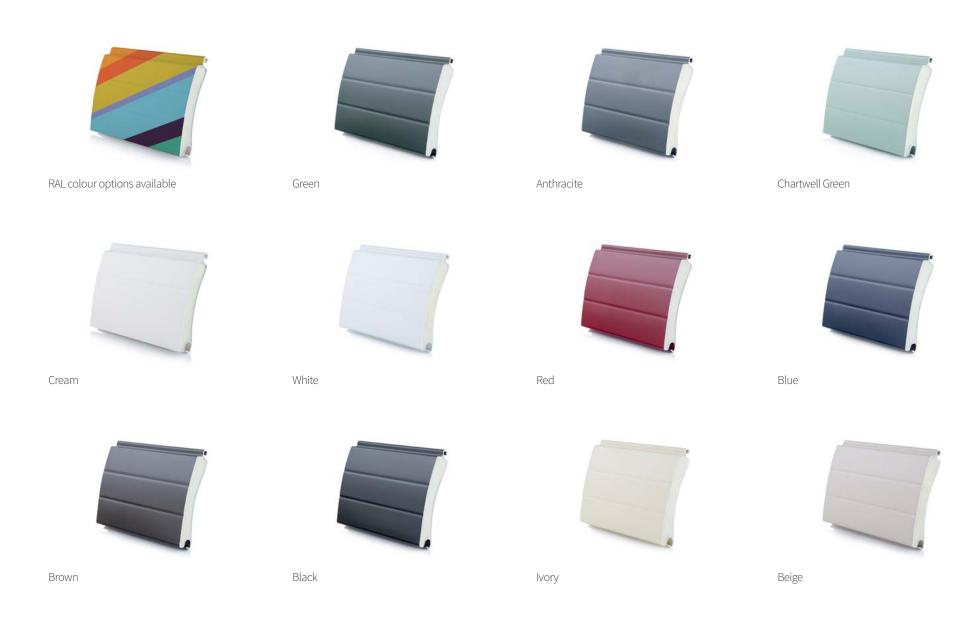

## **COLOUR OPTIONS**

With Rollerdor there's no need to worry about finding that perfect shade for you garage door; with fifteen standard colours and the custom RAL colour options to choose from, you can go as bold or as understated as you want.

Our colour options are extensive, diverse and will ensure a perfect finish to your garage door no matter what - whether you want to go bold with a statement double garage, or you prefer a more subtle approach with contemporary neutral tones that complement the existing decor of your home.

From start to finish Rollerdor aim to produce a garage door service that truly enhances your day-to-day lifestyle, and our beautiful range of colour options is a testament to this. Whatever style, taste or theme you're aiming for, Rollerdor has a colour to match.

After a sample to see our range for yourself? Just give us a call and request one - we'll send it to you as soon as possible.

<sup>\*</sup> Colours are available in matt or metallic finish

<sup>\*</sup> Laminate options are only available in RD77 range